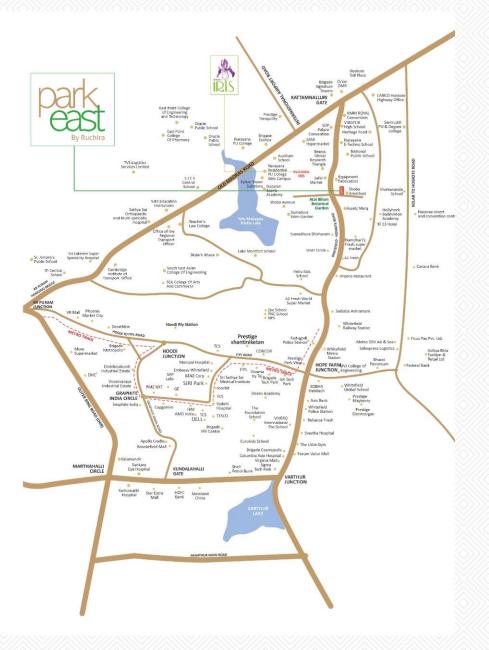

# WHY THIS LOCATION?

Whitefield is a magnet for retail development in Bengaluru. Affluent Individuals and ambitious businesses are all moving towards Whitefield. Park East represents this luxury lifestyle for our Home Owners. Your commute to work is likely to go short and sweet from our location and the weekend outings will feel as easy as they should.

## EDUCATIONAL INSTITUTIONS

| <ul> <li>Jain Heritage School</li> </ul> | : 0.1 Km | <ul> <li>New Baldwin International Residential School</li> </ul> | : 7.4 Km   |
|------------------------------------------|----------|------------------------------------------------------------------|------------|
| <ul> <li>NPS Whitefield</li> </ul>       | : 5.7 Km | <ul> <li>Silver Oak International School</li> </ul>              | : 2.9 Km   |
| o NPS ITPL                               | : 2.9 Km | <ul> <li>Valistus International School</li> </ul>                | : 3.9 Km   |
| <ul> <li>Chrysalis High</li> </ul>       | : 2.5 Km | <ul> <li>M V J College</li> </ul>                                | : 7.7 Km   |
| <ul> <li>Vagdevi Vilas School</li> </ul> | : 2.5 Km | <ul> <li>Garden City University</li> </ul>                       | : 10. 3 Km |
|                                          |          |                                                                  |            |

#### ENTERTAINMENT

| o Inox                 | : 2.6 Km | <ul> <li>Decathlon</li> </ul>         | : 4.1 Km |
|------------------------|----------|---------------------------------------|----------|
| o Red Rhino Restaurant | : 2.5 Km | <ul> <li>Orion Uptown Mall</li> </ul> | : 3.2 Km |
| o Rolla Hyper Market   | : 3.1 Km | <ul> <li>Nexus Whitefield</li> </ul>  | : 9.4 Km |
|                        |          | The korum Noighbourhood Mal           |          |

#### HOSPITALS

| Aaxis Hospital                        | : 4.5 Km  | <ul> <li>East Point Hospital</li> </ul>      | : 7.7 Km |
|---------------------------------------|-----------|----------------------------------------------|----------|
| <ul> <li>Miracle Hospital</li> </ul>  | : 3.6 Km  | <ul> <li>Svastha Hospital</li> </ul>         | : 8.7 Km |
| · Aster Women & Children Hospital     | : 9.6 Km  | <ul> <li>Manipal Hospital ITPL</li> </ul>    | : 9.3 Km |
| <ul> <li>Vydehi Hospital</li> </ul>   | : 10.8 Km | <ul> <li>Manipal Hospital Varthur</li> </ul> | : 9.2 Km |
| <ul> <li>CloudnineHospital</li> </ul> | : 9 Km    |                                              |          |

#### IT PARKS

| o BGRT                                       | : 2.4 Km  | <ul> <li>RMZ Infinity</li> </ul>            | : 16.8 Km |
|----------------------------------------------|-----------|---------------------------------------------|-----------|
| o ITPL                                       | : 7.09 Km | <ul> <li>Bagmane Business Center</li> </ul> | : 19.2 Km |
| <ul> <li>Brigade Signature Towers</li> </ul> | : 3.1 Km  |                                             |           |

#### TRANSPORT HUB

| Airport     K R Puram Railway Station | : 28.7 Km<br>: 13.9 Km | <ul> <li>Whitefield Railway Station</li> <li>Whitefield Metro Station</li> </ul> | : 5.1 Km<br>: 6 Km |
|---------------------------------------|------------------------|----------------------------------------------------------------------------------|--------------------|
|---------------------------------------|------------------------|----------------------------------------------------------------------------------|--------------------|