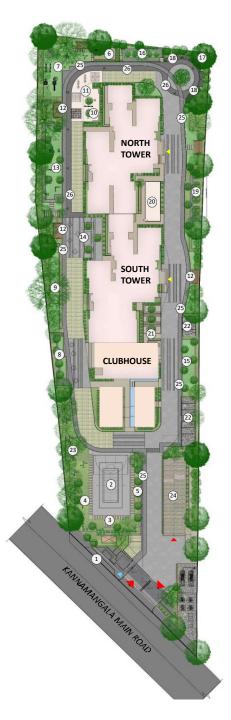

## **MASTER PLAN**

## **LEGENDS:**

- 1. ENTRANCE FEATURE WALL WITH PLANTING
- 2. DRIBBLE COURT
- 3. INFORMAL AMPHITHEATRE
- 4. MULTIPURPOSE LAWN WITH YOGA /PARTY/ INFORMAL CAFE/CHILDRENS PLAY AREA
- 5. SEATING UNDER ACCENT TREES
- 6. KID'S PLAY AREA (3~6Y)
- 7. KID'S PLAY AREA (7~12Y)
- 8. OUTDOOR PARTY ZONE
- 9. CRICKET PITCH
- 10. CHIT CHAT ZONE
- 11. FLOOR GAMES ON EPMD / STAMPED CONCRETE
- 12. BLOCK ENTRY PERGOLA WITH SEATING
- 13. ELDERS ZONE
- 14. FLEXI WORK CHILL ZONE
- 15. PARK UNDER RAIN TREE
- 16. PET PARK
- 17. NEEM GROVE COURT
- 18. CYCLE STAND
- 19. GARDEN
- 20. SKATING RINK
- 21. SUPERMARKET SPILLOVER ZONE
- 22. VISITORS PARKING
- 23. TREE COURT WITH SWING PARK
- 24. PERGOLA WITH CLIMBERS OVER RAMP
- 25. JOGGING/ WALKING TRACK
- 26. CYCLING TRACK

PEDESTRIAN ENTRY

DROP OFF AT TOWER ENTRY

BASEMENT ENTRY/EXIT RAMP

8M WIDE DRIVEWAY ON SITE

THE CLUBHOUSE ELEVATED, EXCLUSIVE AND QUITE EXTRAORDINARY