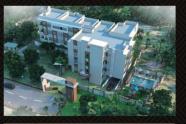

## **MASTER PLAN**

## **LEGENDS:**

- 1. ENTRANCE FEATURE WALL WITH PLANTING
- 2. DRIBBLE COURT
- 3. INFORMAL AMPHITHEATRE
- 4. MULTIPURPOSE LAWN WITH YOGA /PARTY/ INFORMAL CAFE/CHILDRENS PLAY AREA
- 5. SEATING UNDER ACCENT TREES
- 6. KID'S PLAY AREA (3~6Y)
- 7. KID'S PLAY AREA (7~12Y)
- 8. OUTDOOR PARTY ZONE
- 9. CRICKET PITCH
- 10. CHIT CHAT ZONE
- 11. FLOOR GAMES ON EPMD / STAMPED CONCRETE
- 12. BLOCK ENTRY PERGOLA WITH SEATING
- 13. ELDERS ZONE
- 14. FLEXI WORK CHILL ZONE
- 15. PARK UNDER RAIN TREE
- 16. PET PARK
- 17. NEEM GROVE COURT
- 18. CYCLE STAND
- 19. GARDEN
- 20. SKATING RINK
- 21. SUPERMARKET SPILLOVER ZONE
- 22. VISITORS PARKING
- 23. TREE COURT WITH SWING PARK
- 24. PERGOLA WITH CLIMBERS OVER RAMP
- 25. JOGGING/ WALKING TRACK
- 26. CYCLING TRACK

PEDESTRIAN ENTRY

DROP OFF AT TOWER ENTRY

BASEMENT ENTRY/EXIT RAMP

8M WIDE DRIVEWAY ON SITE

THE CLUBHOUSE ELEVATED, EXCLUSIVE AND QUITE EXTRAORDINARY